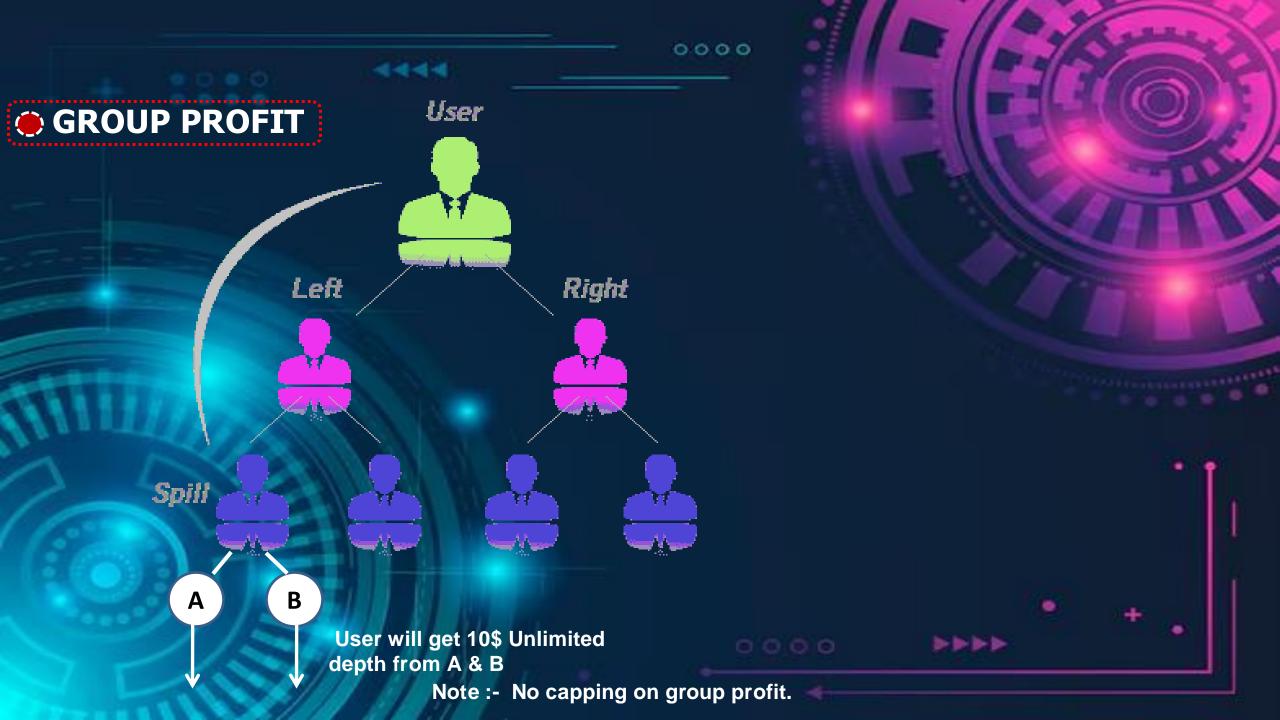

### LEVEL PROFIT

| LEVEL   | PROFIT |  |  |
|---------|--------|--|--|
| 1       | 15%    |  |  |
| 2       | 10%    |  |  |
| 3       | 5%     |  |  |
| 4       | 3%     |  |  |
| 5 - 8   | 2%     |  |  |
| 9 - 15  | 1%     |  |  |
| 16 - 20 | 0.5%   |  |  |

#### LEVEL OPEN CONDITION

1 DIRECT 2 LEVEL

2 DIRECT 4 LEVEL

3 DIRECT 6 LEVEL

4 DIRECTION 8 LEVEL

DRECK NO - 10 FEVEL

DIRECT 20 LEVEL

LEVEL INCOME CALCULATE ON TRADING PROFIT INCOME.