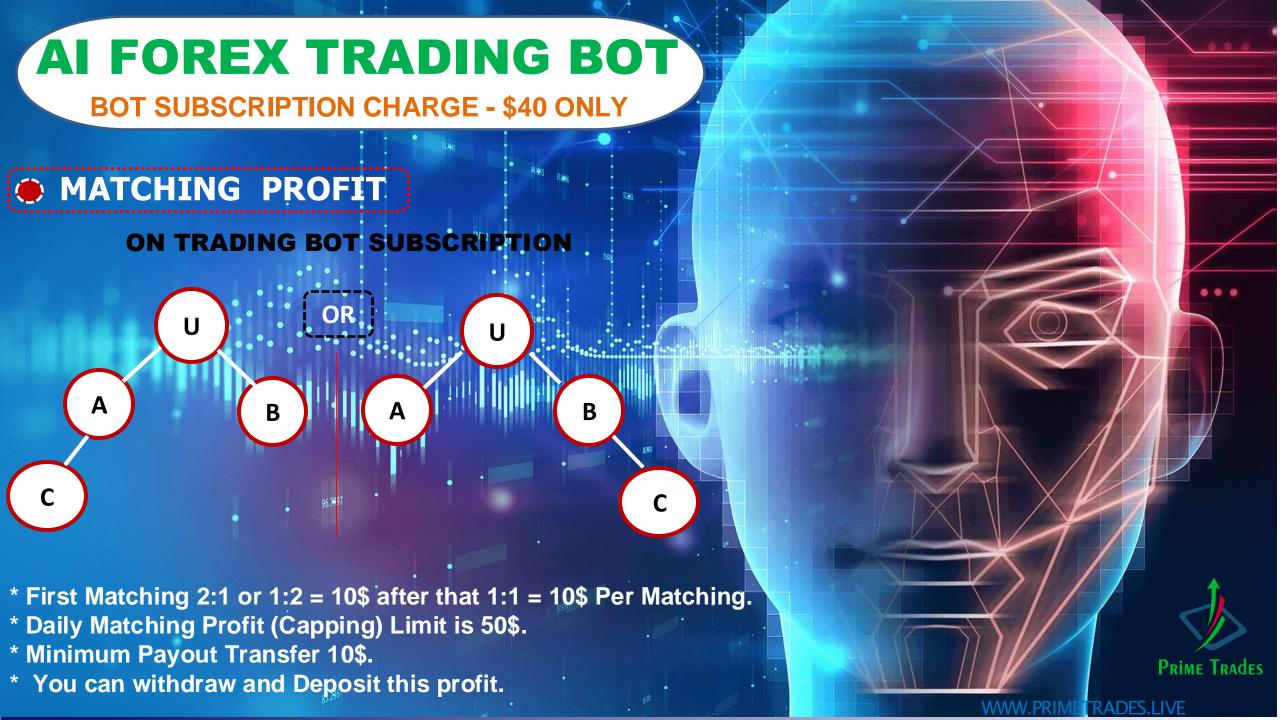

### START TRADING JOURNEY

- MINIMUM DEPOSITE AMOUNT \$100.
- ON EVERY DEPOSITE EARN TRADING PROFIT 0.4% DAILY OR 12% MONTHLY MIXIMUM.
- YOU WILL GET TWICE PROFIT OF DEPOSITED AMOUNT IN YOUR TRADING ACCOUNT, THEN AFTER YOU WILL GATE YOUR DEPOSITED AMOUNT.

#### TERMS AND CONDITIONS

- \* One Time Purchase and Lifetime Subscription Free.
- \* No Return Monthly on Bot Subscription Amount.
- \* Non-Refundable After Bot Subscription.
- \* NON WORKING 2X (Including TRADING PROFIT & BOOSTER).
- \* RE-TOPOP AFTER GET TOTAL INCOME 5X.
- \* DEDUCTION 10% ON EVERY INCOME.
- \* BOT INCOME WITHDRAWL DAILY (24 \* 7).
- \* WORKING WITHDRAWL WEEKLY ON MONDAY.
- \* TRADING PROFIT WITHDRAWL MONTHLY.
- \* DAILY BOT MATCHING INCOME CAPPING \$50 MIXIMUM.
- \* MINIMUM WITHDRAWL \$10.
- \* REWARDS AND SALARY COUNT AS 50% FROM STRONG LEG & 50% FROM REST LEG.
- \* MONTHLY BONANZA DELIVERED AFTER 30 DAYS FROM THE BONANZA MONTH END DATE.
- \* MINIMUM 100\$ DEPOSITE REQUIRED IN TRADING ACCOUNT FOR TAKE ANY TYPE OF WITHDRAWL.
- \* LEVEL PROFIT CALCULATE ONLY ON TRADING PROFIT.