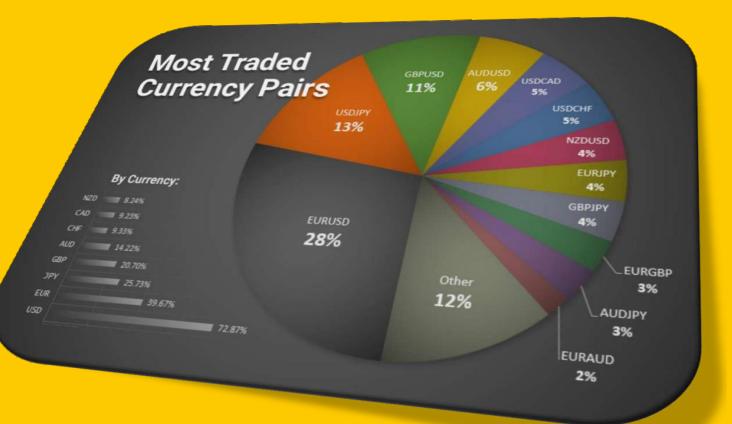

#### ntroduction to FOREX

- The foreign exchange market (currency, forex, or FX) market is where currency trading takes place.
- The Foreign Exchange market, is the largest financial market in the world, with a daily average turnover of US\$3.2 trillion —

(Figures represented are of the year 2008)

 "Foreign Exchange" is the simultaneous buying of one currency and selling of another. Currencies are traded in pairs, for example Euro/US Dollar (EUR/USD) or US Dollar/ Indian Rupees (USD/INR).