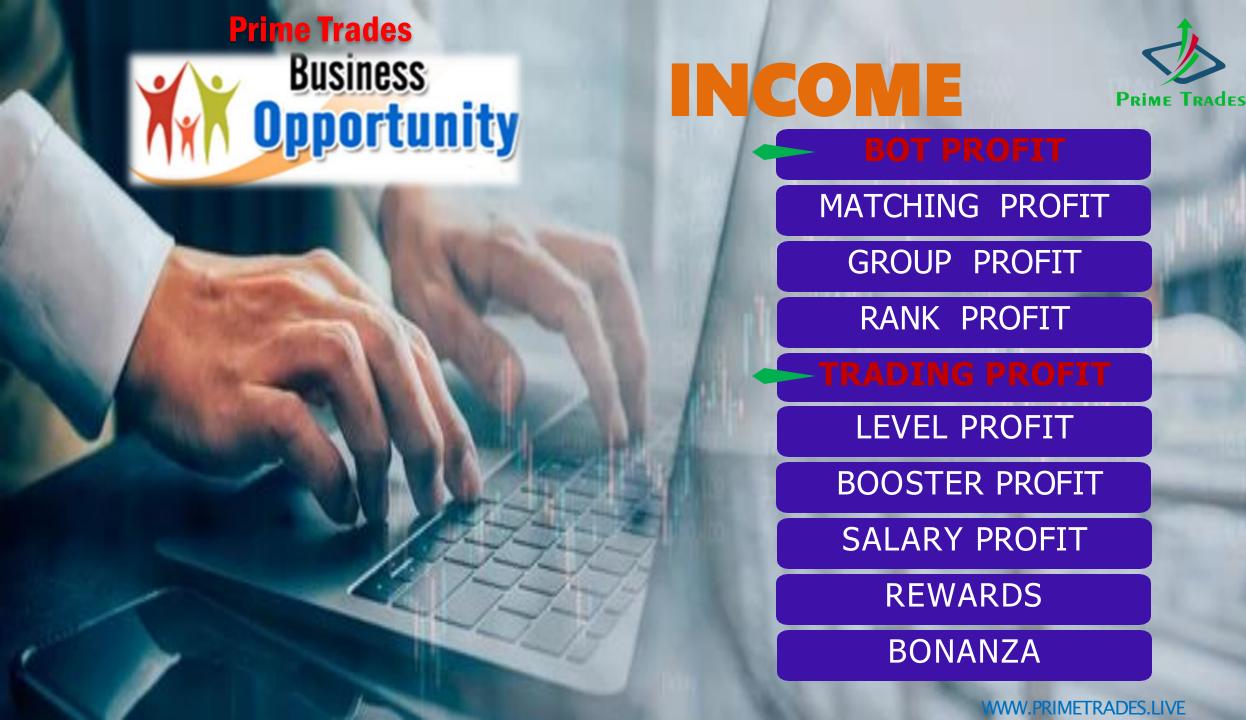

A REVOLUTIONARY
BUSINESS OPPORTUNITY...

### START TRADING JOURNEY

- MINIMUM DEPOSITE AMOUNT \$100.
- ON EVERY DEPOSITE EARN TRADING PROFIT 0.4% DAILY OR 12% MONTHLY MIXIMUM.
- YOU WILL GET TWICE PROFIT OF DEPOSITED AMOUNT IN YOUR TRADING ACCOUNT, THEN AFTER YOU WILL GATE YOUR DEPOSITED AMOUNT.

### BOOSTER PROFIT

GET EXTRA 3% PROFIT TO OWN DEPOSITE.

5 ID GET EXTRA 6% PROFIT TO OWN DEPOSITE.

Direct client enroll by depositing equal and above amount within 7 days.

GET EXTRA 10% PROFIT TO OWN DEPOSITE.

### LEVEL PROFIT

| LEVEL   | PROFIT |  |  |
|---------|--------|--|--|
| 1       | 15%    |  |  |
| 2       | 10%    |  |  |
| 3       | 5%     |  |  |
| 4       | 3%     |  |  |
| 5 - 8   | 2%     |  |  |
| 9 - 15  | 1%     |  |  |
| 16 - 20 | 0.5%   |  |  |